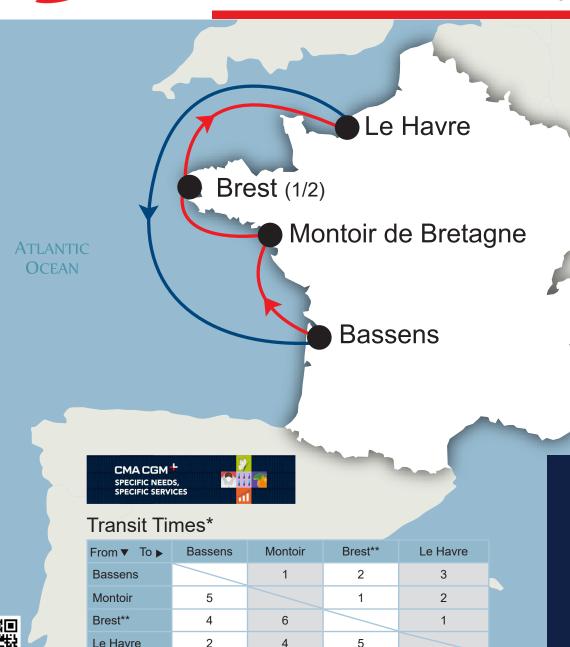

# ATLANTIC FEEDER

French Atlantic Coast - 4 ports of call

## **CMA CGM Strengths**

- Weekly service covering French Atlantic ports including CMA CGM operated TDF in Le Havre allowing optimum connections with CMA **CGM** mainliners
- Sunday-Monday in Le Havre, Thursday in Bassens, Friday in Montoir de Bretagne and Saturday in Brest

## Main Connections

- Le Havre with EPIC 1 & 2, FAL 1/FAL 3, NEFGUI, RTWPAN, VICTORY, LIBERTY, EURAF 1, NEWMO...etc
- Montoir de Bretagne with NEFWI and EURAF 1

\*Non contractual Transit Times \*\* Brest called every two weeks