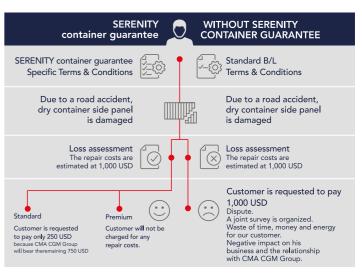

## SERENITY CONTAINER GUARANTEE

**SERENITY** 

## **CARING BEYOND SHIPPING**

When accidental or unforeseen damages occur to our containers while under your responsibility, you are liable for costs. With SERENITY container guarantee, limit or avoid these expenses by choosing our Standard or Premium offers.

#### MINIMIZE YOUR FINANCIAL EXPOSURE

Choose your solution to protect your cash flow:

• Standard offer: Limit your repair costs to USD 250 per container. Above this amount, we will not charge

you any repair costs.

• Premium offer: Upgrade your solution to avoid all repair costs.\*