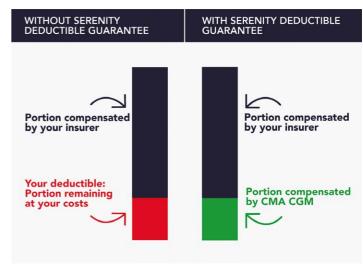

# SERENITY DEDUCTIBLE GUARANTEE

## **CARING BEYOND SHIPPING**

In case of damage to your goods, your cargo insurance may apply a deductible. With SERENITY deductible guarantee, get compensated for these costs that normally remain at your expense.

#### NO MORE OUT OF POCKET

Your deductible amount is fully compensated by CMA CGM.\*

#### BENEFIT FROM A COMPREHENSIVE COVERAGE

We compensate up to 100% of your minor damages (those below your insurance deductible).\*