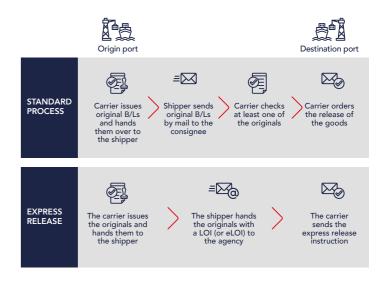

## **EXPRESS RELEASE**

## SPEED UP THE RELEASE OF YOUR CARGO

The delivery of the original bill of lading to us can take time delaying the release of your goods.

Accelerate the release of your cargo to your consignee without having to wait for the original bill of lading thanks to EXPRESS RELEASE solution.

## **YOUR BENEFITS**

#### **GAIN TIME**

Release your cargo faster and expedite your customs clearance. It is ideal for short sea shipment and convenient for longer transits.

#### PREVENT CONSEQUENCES OF LOSING B/L

Avoid all costs and delays involved when misplacing your B/L (banking guarantee, LOI).

#### **SAVE ON POSTAGE COST**

Reduce your courier os postage costs thanks to our digital solution.

## **HOW DOES IT WORK?**