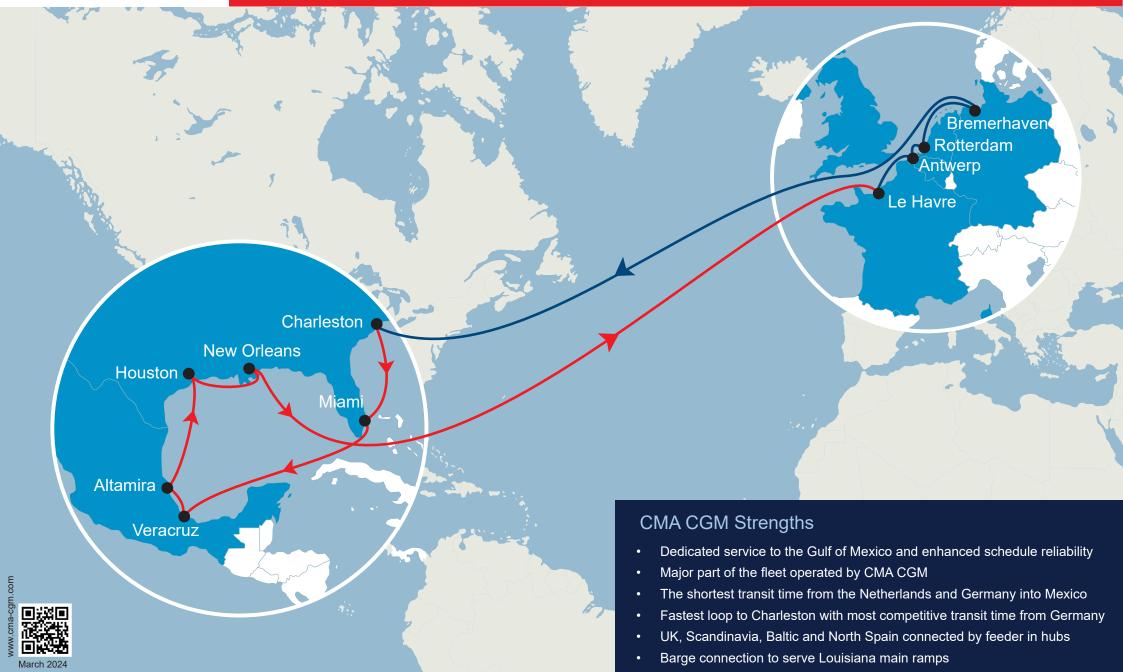

## **VICTORY BRIDGE**

North Europe - US East Coast, US Gulf & Mexico

### **Transit Times\***

WESTBOUND

|             | Charleston | Miami | Veracruz | Altamira | Houston | New Orleans |
|-------------|------------|-------|----------|----------|---------|-------------|
| Le Havre    | 17         | 19    | 23       | 24       | 27      | 29          |
| Antwerp     | 16         | 18    | 22       | 23       | 26      | 28          |
| Rotterdam   | 14         | 16    | 20       | 21       | 24      | 26          |
| Bremerhaven | 12         | 14    | 18       | 19       | 22      | 24          |

|             | Le Havre | Antwerp | Rotterdam | Bremerhaven |
|-------------|----------|---------|-----------|-------------|
| Charleston  | 31       | 32      | 34        | 36          |
| Miami       | 29       | 30      | 32        | 34          |
| Veracruz    | 25       | 26      | 28        | 30          |
| Altamira    | 24       | 25      | 27        | 29          |
| Houston     | 21       | 22      | 24        | 26          |
| New Orleans | 19       | 20      | 22        | 24          |

\* Non contractual information